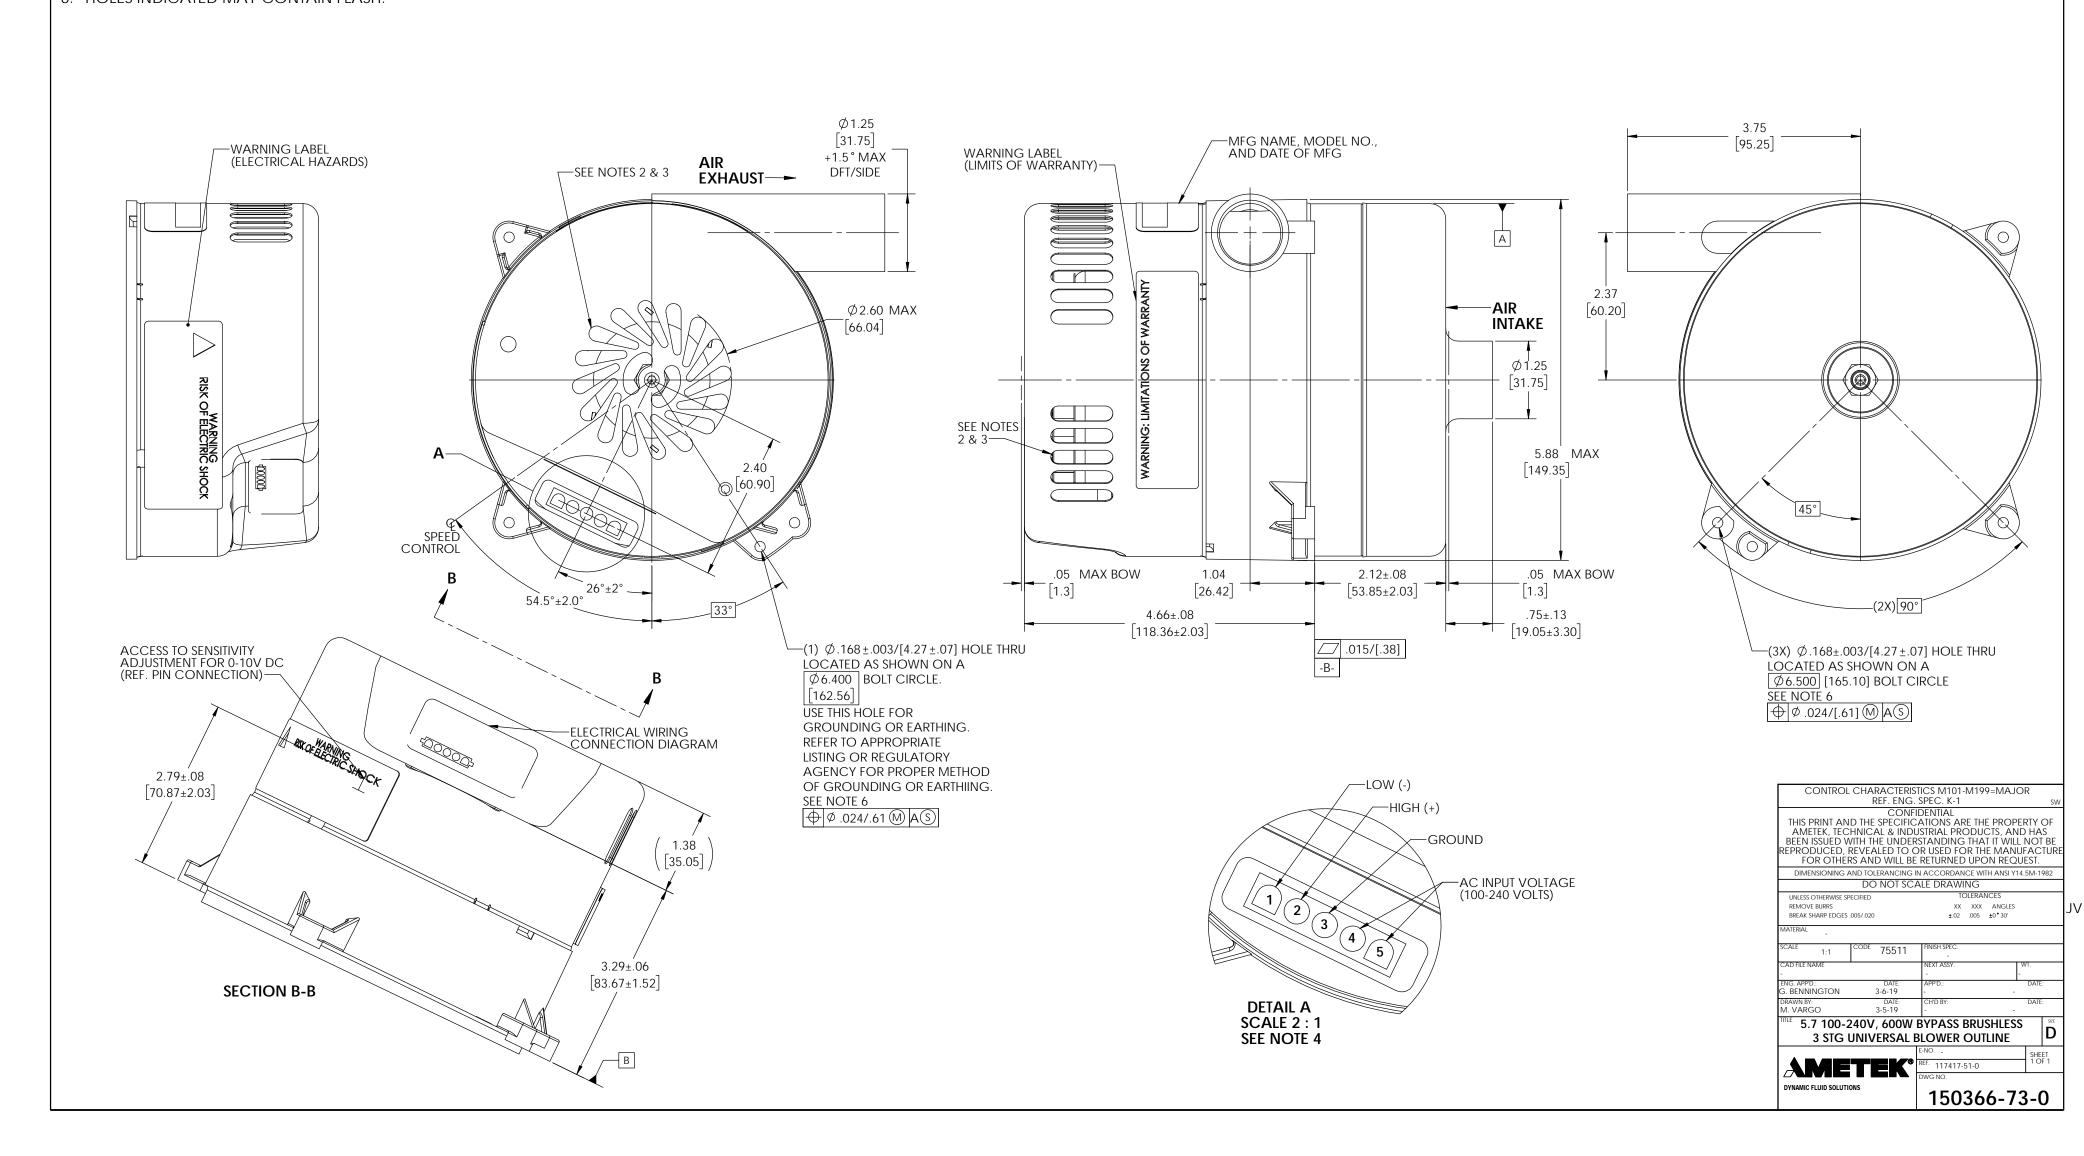

1. Rohs and reach compliance. Reference ametek environmental specification es0010 for details.

2. ALL INTAKE, EXHAUST, COOLING DUCTS AND VENTS MUST NOT BE OBSTRUCTED BY MOUNTING.

3. MOTOR VENTILATION AIR TO BE FREE OF OILS AND OTHER FOREIGN PARTICLES (I.E. BREATHING QUALITY AIR). MOTOR TO BE MOUNTED SO THAT MOTOR VENTILATION AIR CANNOT RECIRCULATE.

AMP MATE-N-LOK PLUG CONNECTOR, PN# 350809-1 USING UNIVERSAL MATE-N-LOK SOCKETS WITH 18 GA WIRE (TO BE SUPPLIED BY CUSTOMER) MATES WITH BLOWER CONNECTOR 640900-1.
MOLEX CONNECTOR SERIES 41695, #09-50-8053, USING MOLEX CRIMP TERMINAL

#08-52-0113 WITH 20GA. WIRE (TO BE SUPPLED BY CUSTOMER) MATES WITH BLOWER CONNECTOR 26-60-7050P.

6. HOLES INDICATED MAY CONTAIN FLASH